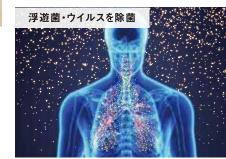

#### Q:使用方法は?

A:使用方法は100V電源のみで原料などは不要です。 4w/8wのオゾンランプから静かに生成されるオゾンエアが室内の菌やウイ ルス、匂いなどを緩やかに除菌・消臭します。

降 ŋ 室 注 内 ぐ オ 除 1/1 南 ン I 消 7 臭

Оз オゾン03 除菌 消臭 オゾンエアが持つ消臭・除菌の能力を最大限に引き出します。 オゾンは空気より約1.6倍の比重で緩やかに下降する為、 高いところから放出するのが最適です。

盗難 イタズラ 防止

Оз

Оз

Оз

天井へ取り付工事

Оз