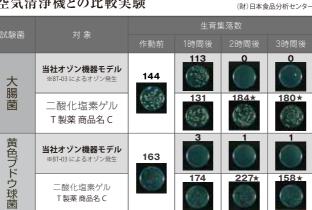

>空気清浄機との比較実験

当社オゾン機器モデル

風量 0.44 m

A社 風速1.7㎡/m

B社 風速2.0㎡/min

当社オゾン機器モデル

\_\_\_\_\_\_ A社 風速1.7㎡/min

B社

第86回日本感染症学会総会学術講演会座長推薦論文 独立行政法人国立病院機構仙台医療センター 臨床 研究部ウイルスセンター 西村秀一氏による論文でも実証されているが イオン系機器に生活空間における環 境表面の段面の実用的価値はない

332

318

318

2

354

2

364

333

0

314

328 342

0

340

339

0

323

333

、験菌

大 腸 菌

黄色ブドウ球

菌

(財)日本食品分析センター

0

309

334

0

321

323

0

310

334

0

293

298

#### >空気清浄機との比較実験

臭いの元から分解

付着薗に限っては、二酸化塩素による殺菌効果は認められず。オゾンガスによる燻蒸が最も効果を す。 ★試験菌以外の増殖も認める。