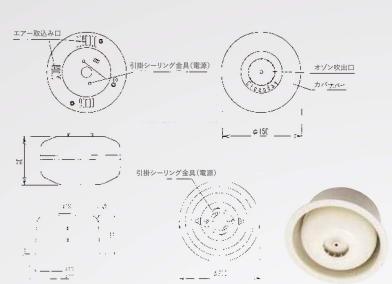

### 本体外形寸法図

| [仕様]    |                      |
|---------|----------------------|
| 名 称     | LyonCeiling オゾンエア発生器 |
| 品番      | TMX-04LC             |
| オゾン発生量  | 20/30mg/h            |
| オゾン発生方式 | 石英オゾンランプ方式           |
| オゾンランプ  | 4W/8W                |
| 外径寸法    | ¢150×H90mm           |
| 質量      | 600g                 |
| 電 源     | AC100V 50/60Hz       |
| 消費電力    | 14W/18W              |
| オゾン吹出風量 | 80L/min              |
| 設置方法    | 天井埋め込み型              |
| 付属品     | 天井埋め込みアダプター(1式)      |