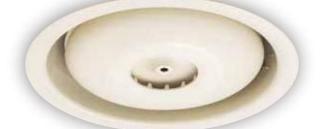

### 本体外形寸法図

| [仕様]    |                      |
|---------|----------------------|
| 名 称     | LyonCeiling オゾンエア発生器 |
| 品番      | TMX-04LC             |
| オゾン発生量  | 20/30mg/h            |
| オゾン発生方式 | 石英オゾンランプ方式           |
| オゾンランプ  | 4W/8W                |
| 外径寸法    | ¢150×H90mm           |
| 質量      | 600g                 |
| 電 源     | AC100V 50/60Hz       |
| 消費電力    | 14W/18W              |
| オゾン吹出風量 | 80L/min              |
| 設置方法    | 天井埋め込み型              |
| 付属品     | 天井埋め込みアダプター(1式)      |

O3

03

03

O3

Оз

Оз

オゾンエア発生器 TMX-04LC